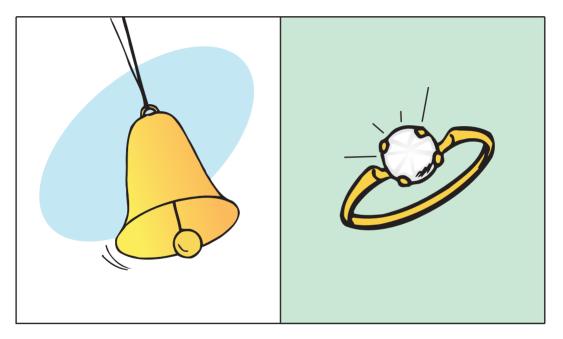

## Multiple-Meaning Words: Card 1

What does each picture show? *bell ringing, ring* 

Which word goes with both of these pictures? soft, ring, run ring

Tell me all the things the word *ring* can mean.

- sound/make a sound (bell, phone, doorbell)
- piece of jewelry you wear on your finger
- circle or band (ring of items, ring of stain, ring of neighborhoods, key ring, binder rings, smoke ring, gymnastic rings)
- circular mark or line (rings under eyes)
- enclosed sports area (boxing ring, bull ring, circus ring)
- group with illegal or unethical purposes
- to surround or encircle