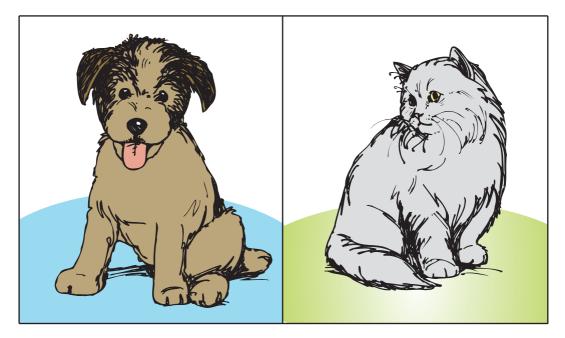

**Comparisons: Card 1** 

What do you see in each picture? dog/puppy, cat/kitten

What does a puppy do? barks, wags its tail, eats, learns to obey

What does a kitten do? purrs, meows, eats, licks itself clean

Is a hamster like a puppy? yes (pets, furry, mammals), no (caged, smaller)

How is a puppy like a kitten? baby animals, pets, furry, mammals, whiskers, tails

How are a puppy and a kitten different? puppy is dog, kitten is cat; puppy barks, cat purrs/meows