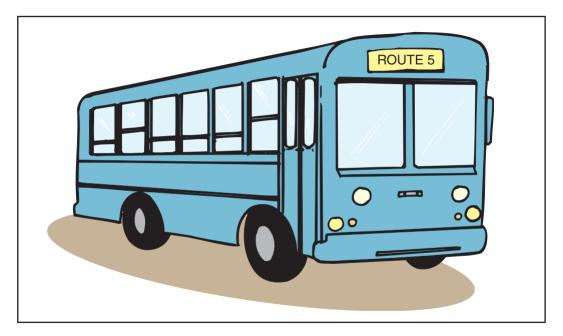

**Categories: Card 14** 

What is this? *a bus* 

Is a bus a vegetable? No, a bus is not a vegetable. It is a vehicle.

What group do these things belong to? bus, train, truck *transportation vehicles* 

Tell me another transportation vehicle. *taxi, ferry, car, subway, plane, motorcycle, barge, hot-air balloon* 

Which of these is not a transportation vehicle? Explain why. helicopter, motorcycle, store, ambulance *Store; the others have engines and transport people.*