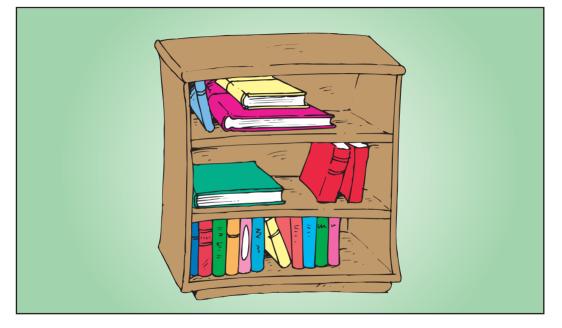

**Attributes: Card 1** 

What is this? *a bookcase* 

Is a bookcase furniture? Yes, a bookcase is furniture.

What parts does a bookcase have? shelves, sides, top, back

What shape is this bookcase? rectangle, square

What can a bookcase be made out of? wood, metal, plastic

Is this true or silly? A bookcase reads books. *Silly; a bookcase isn't alive, so it can't read.* 

This bookcase is made of wood. Could it burn? Yes, it could burn.