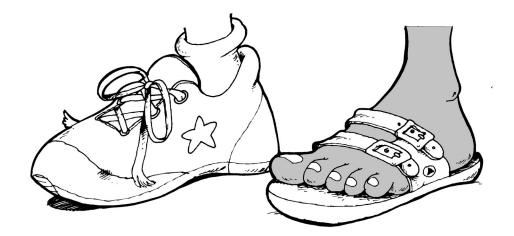

- Both shoes have shoe strings.

  T
  F
- 2. Each shoe has a sole. T
- 3. You wear both shoes to play basketball. T
- 4. You wear both shoes in the snow. T
- 5. Each shoe has a strap. T
- 6. Each shoe has a heel. T

Now write two of your own true and false sentences about these shoes. Have a friend circle  ${\bf T}$  for true or  ${\bf F}$  for false.

- 1. \_\_\_\_\_ T F
- \_\_\_\_\_
- 2. \_\_\_\_\_ T F
  - \_\_\_\_\_