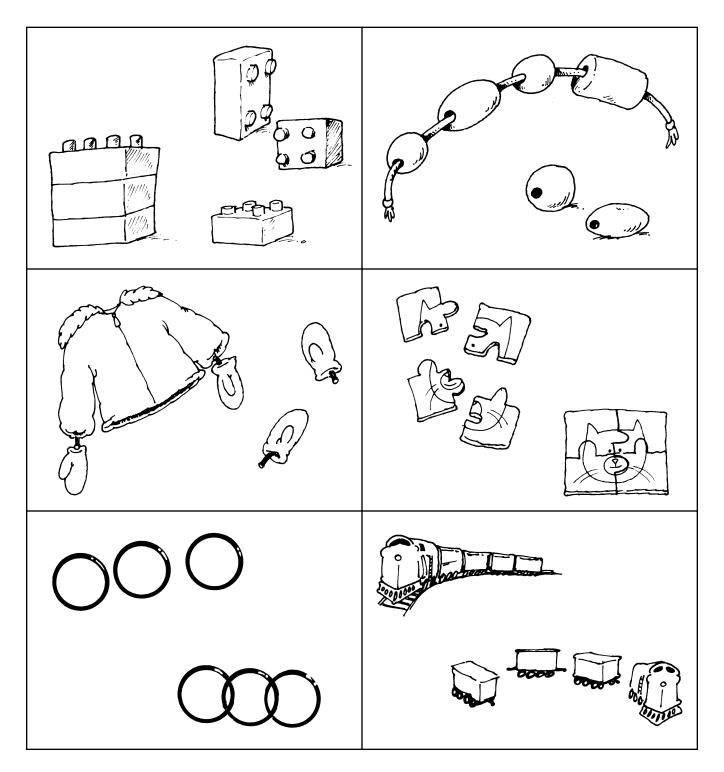

## Connect

Name \_\_\_\_\_

Circle the picture in each box that shows things connected.

Why does an electrician turn off the electricity before he connects electrical wires?