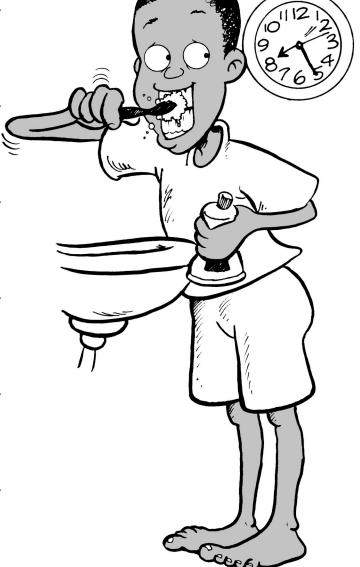

## Second-Minute-Hour Name\_\_\_\_\_

How long would it take to do each of these activities? Fill in the blank with the correct word from the box. You'll use the words more than once.

> seconds minutes hours

- 1. brush your teeth \_\_\_\_\_
- 2. rake all the leaves \_\_\_\_\_
- 3. wave good-bye \_\_\_\_\_
- 4. paint a house \_\_\_\_\_
- 5. write a paragraph \_\_\_\_\_
- 6. do a math problem \_\_\_\_\_

What might take a whole day to do?