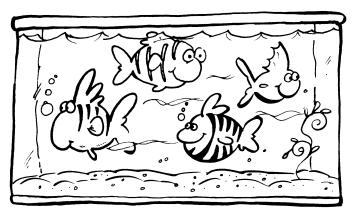

Read the sentences under each picture. Circle **T** if the sentence is true. Circle **F** if it is false.

Every fish has stripes. T F
Every fish has fins. T F
Every fish has a tail. T F

Every bird has a beak. TF Every bird is eating. TF Every bird is sitting on a perch. TF