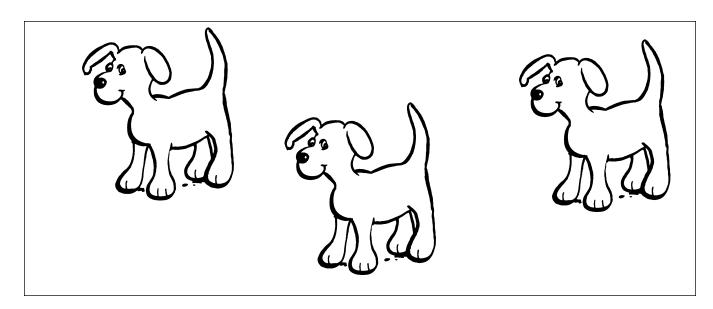

Now follow the directions to finish this picture.

Draw a food dish for every puppy.

Draw spots on every puppy.

Draw a collar on every puppy.

89

What else does every puppy have?