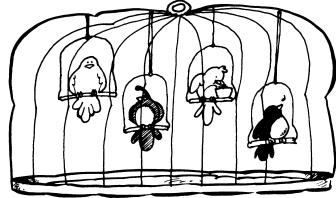

Read the sentences under each picture. Circle **T** if the sentence is true. Circle **F** if it is false.

Every fish has stripes. T F
Every fish has fins. T F
Every fish has a tail. T F

Every bird has a beak. TF Every bird is eating. TF Every bird is sitting on a perch. TF