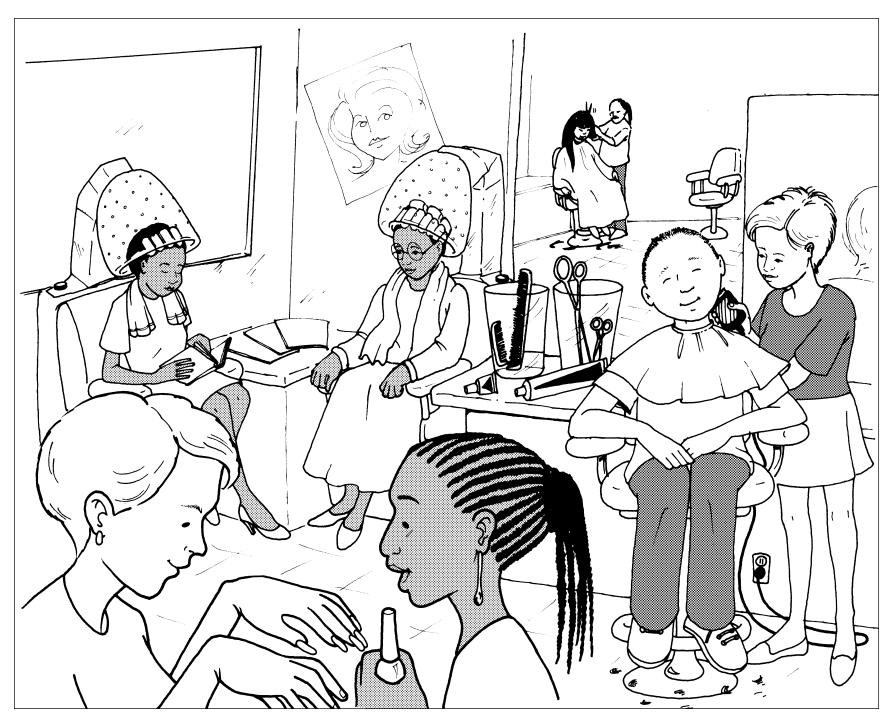

## Long/Short

It's a busy day at Manuel's Hair Port with many people getting their hair cut and styled.

#### **Directions**

- 1. Color the long/short cape on the person in the barber chair.
- 2. Circle the long/short scissors in the jar.
- 3. Underline the woman under the dryer who's wearing a long/short skirt.
- 4. Draw a ring on the hand with long/short fingernails.
- 5. Color each long/short comb in the jar on the counter.
- 6. Put an X on a person with the long/short hairstyle.
- 7. Color the shirt of the hairstylist who has long/short hair.
- 8. Decorate the long/short towel around the neck of a woman under a hair dryer.
- 9. Draw a ring around the long/short tube of hair cream on the counter.
- 10. Draw a line over the girl at the manicure table who has long/short hair.

#### Questions

Answer each question with a complete sentence using the concept *long* or *short*.

- 1. Which person is getting her hair cut short?
- 2. What is the woman with the long towel doing?
- 3. Where are the short scissors?
- 4. What is under the chair with the boy with short hair?
- 5. How many curlers are in the hair of the woman with the short skirt?
- 6. Which of the woman's hands has short fingernails?
- 7. How many people have long sleeves?
- 8. Which tube of hair cream is nearest the scissors on the counter?
- 9. Does the electric razor have a long or short cord?
- 10. Which hairstylist has short hair?