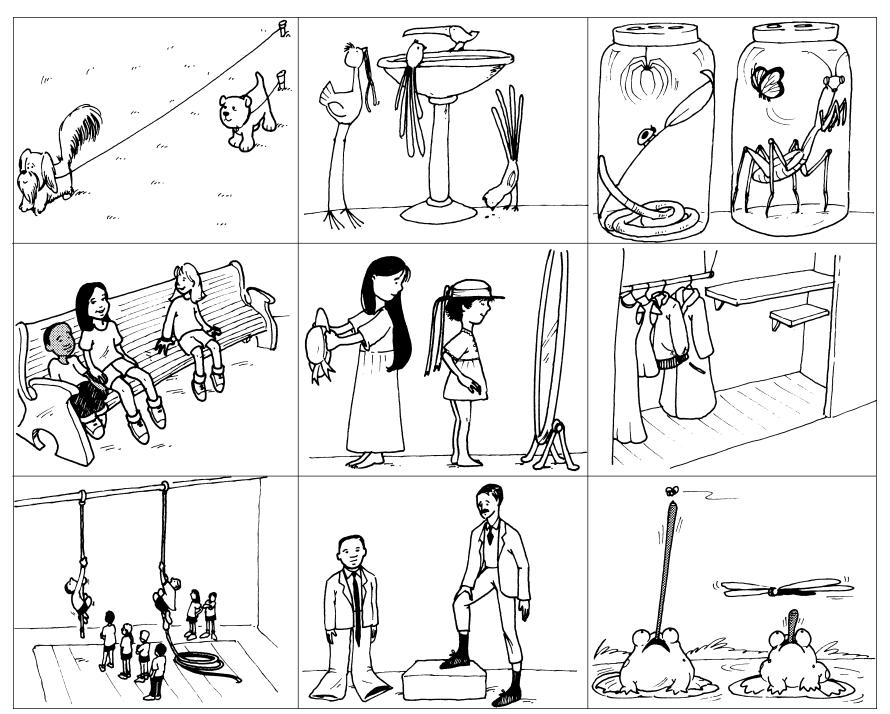

# Long/Short

- A dog's leash is long/short.
   A dog's hair is long/short.
   A dog's tail is long/short.
   A dog's ears are long/short.
- 2. A bird has long/short legs.A bird has a long/short beak.A bird has a long/short tail.A bird has a long worm.
- An insect has a long/short body.
   An insect has long/short legs.
   An insect has long/short antennae.
- 4. A child has long/short hair.A child's shirt has long/short sleeves.The children are sitting on a long bench.
- 5. A girl has on a long/short dress.A hat has a long/short ribbon.A girl has long/short hair.

- 6. A shelf is long/short. A dress is long/short. A coat is long/short.
- 7. A long/short rope is hanging in the gym.
  The line of children waiting to climb a rope is long/short.
  A child is wearing long/short pants.
- 8. The man is wearing a long/short tie.
  The man is wearing long/short pants.
  The man has long/short legs.
- 9. The flying insect has long/short wings. The frog has a long/short tongue. The flying insect has a long/short body.