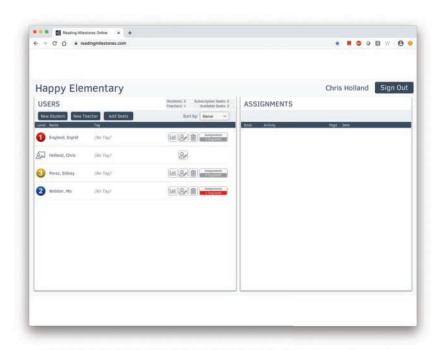

## How to Create Assignments

- 1. Go to https://readingmilestones.com, and sign in to your account.
- 2. Click Assignments next to the student's name.
- Click New Assignment in the ASSIGNMENTS column.
- 4. In the box that pops up, use the dropdown menus to select the Level, Book number, and Story.
- **5.** Select any or all of the activities, then click **Save**.
- **6.** The student can now sign in and begin the activity.